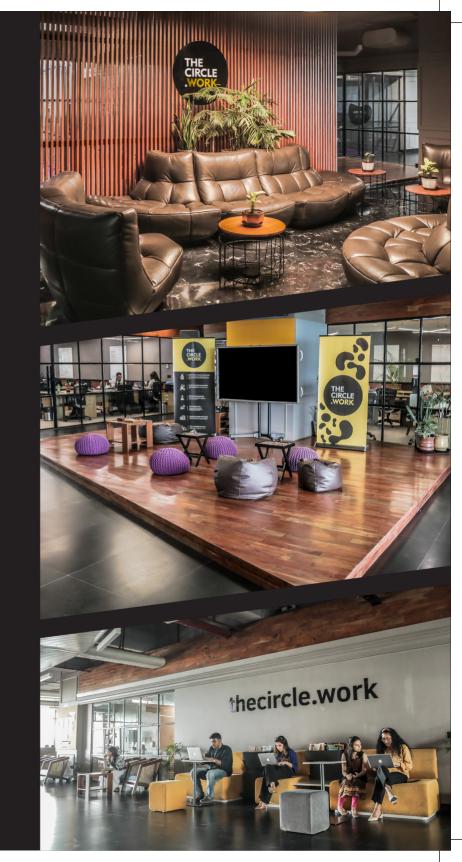

The Circle is about collaboration, conversations and debates, a place with energy and inspiration with a community at its core!

### A SPACE THAT GIVES YOU LOTS OF BREATHING SPACE.

From spacious workstations, luxurious open spaces, picture-perfect balconies and a well-equipped Caféteria. Our space at The Circle.Work is designed to ensure that the things you love are always around the corner. After all, the best ideas come to you when you are surrounded by them.

### WHY JUST WORK, WHEN YOU CAN WORK AND PLAY?

At The Circle, we ensure that work co-exists with play. Workshops, Panel Discussions and Boot Camps are perfectly mixed up with music, standup comedy and entertainment sessions, making sure that we're always brimming with enthusiasm and fervour.