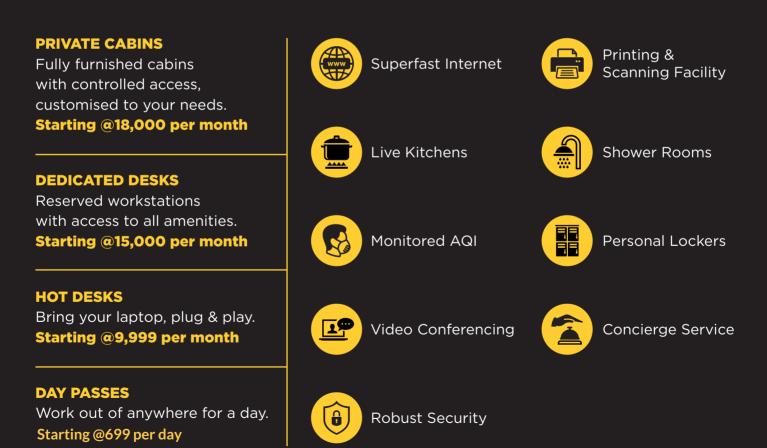

### A SPACE THAT GIVES YOU LOTS OF BREATHING SPACE.

From spacious workstations, luxurious open spaces, picture-perfect balconies and a well-equipped Caféteria. Our space at The Circle.Work is designed to ensure that the things you love are always around the corner. After all, the best ideas come to you when you are surrounded by them.